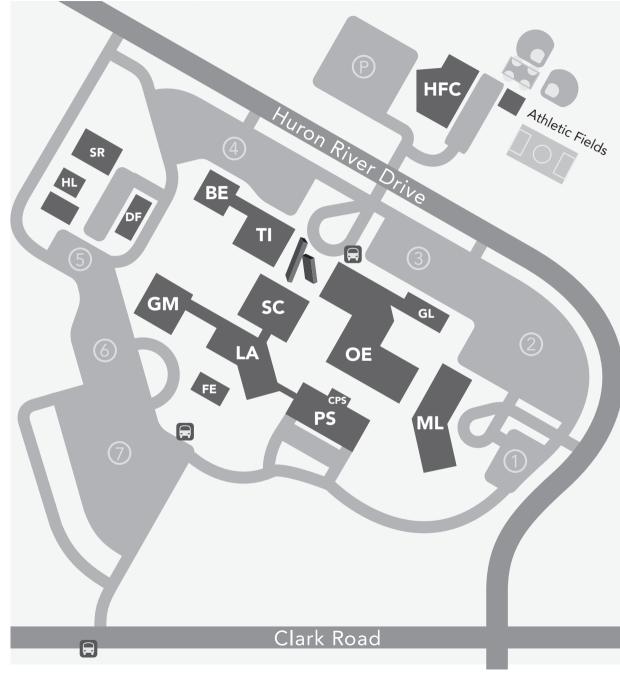

## Washtenaw Community College Map wccnet.edu/map

| BE  | Business Education                           |
|-----|----------------------------------------------|
| CPS | Campus Public Safety                         |
| DF  | Damon Flowers                                |
| FE  | Family Education                             |
| GL  | Great Lakes Regional<br>Training Center      |
| GM  | Gunder Myran                                 |
| HFC | Health and Fitness Center                    |
| LA  | Crane Liberal Arts and Science               |
| ML  | Morris J. Lawrence                           |
| OE  | Larry L. Whitworth<br>Occupational Education |
| PS  | Parking Structure                            |
| SC  | Student Center                               |
| SR  | Storage and Receiving                        |
| HL  | Henry S. Landau Skilled Trades               |
| ті  | Technical and Industrial                     |
| 3   | Parking Lots                                 |
|     | Bus Stop                                     |