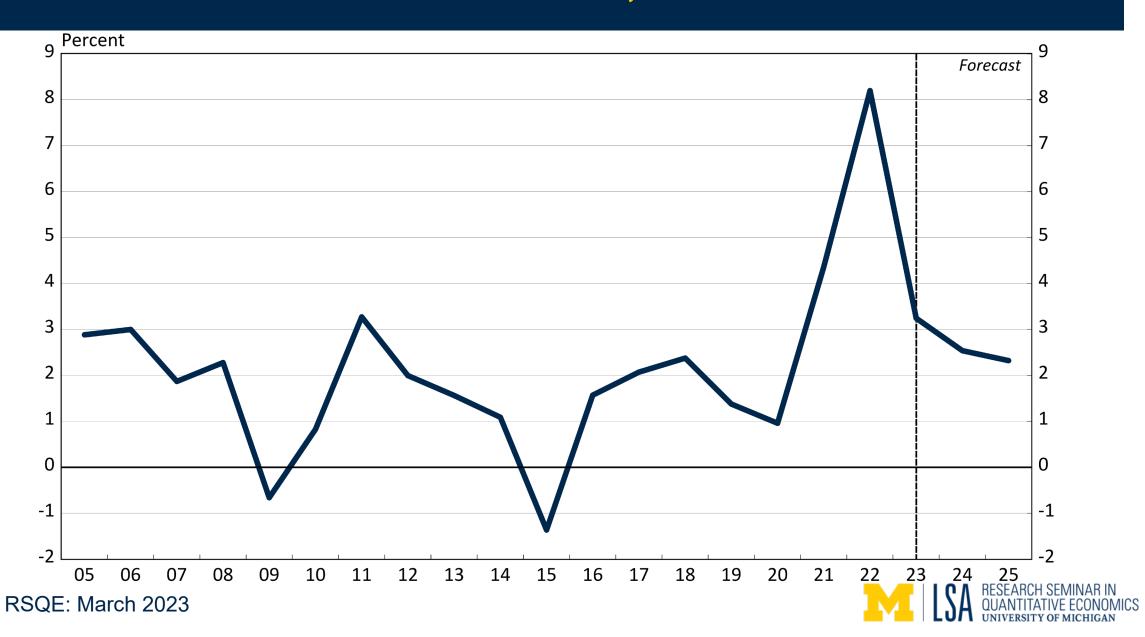

| 6.1%     | 8.2%   |



### **Washtenaw County Economic Outlook**

# Quarterly Payroll Employment Indices, Michigan and Washtenaw County



### Job Indices in Washtenaw County by Industry Group



## **Quarterly Unemployment Rate, Michigan and Washtenaw County**



### **Annual Inflation Rate, Detroit CPI**



### Average Annual Real Wage, Michigan and Washtenaw County







## Average Annual Real Wage in Washtenaw County by Industry Group





## **Industry Detail**

### **Payroll Jobs in Washtenaw County**

|                            |         | Forecast Employment |         |         |         | Average<br>_ Annual Wage |
|----------------------------|---------|---------------------|---------|---------|---------|--------------------------|
|                            | 2021    | 2022                | 2023    | 2024    | 2025    | 2021 \$                  |
| Total Jobs                 | 206,680 | 213,051             | 216,795 | 220,410 | 224,501 | 68,116                   |
| (Annual percentage change) | (2.3)   | (3.1)               | (1.8)   | (1.7)   | (1.9)   |