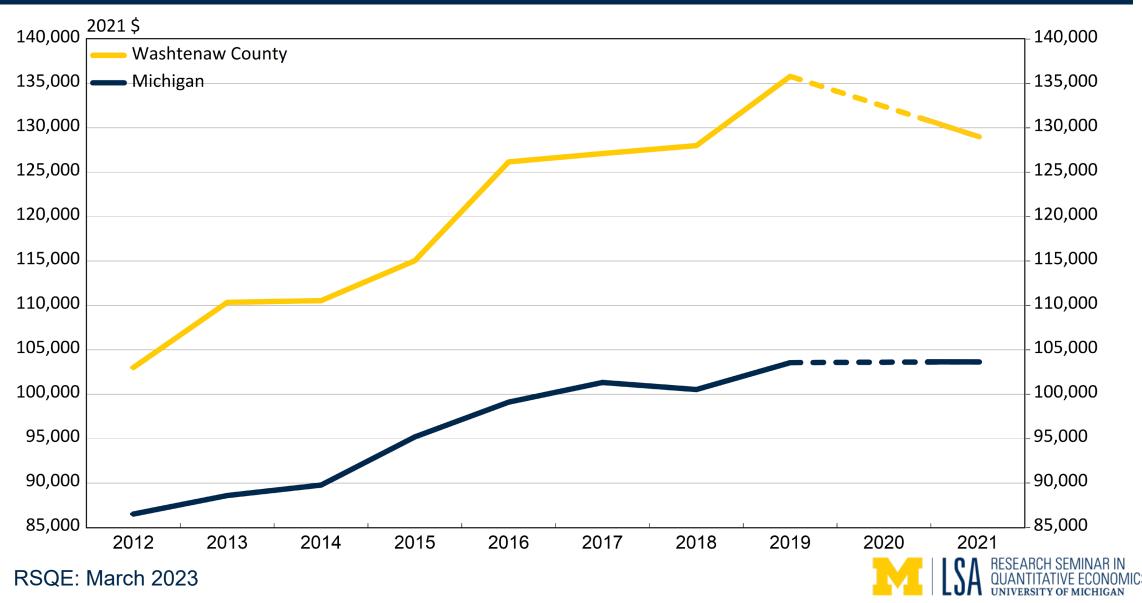

## Average Three-Person Equivalent Household Income, Michigan and Washtenaw County