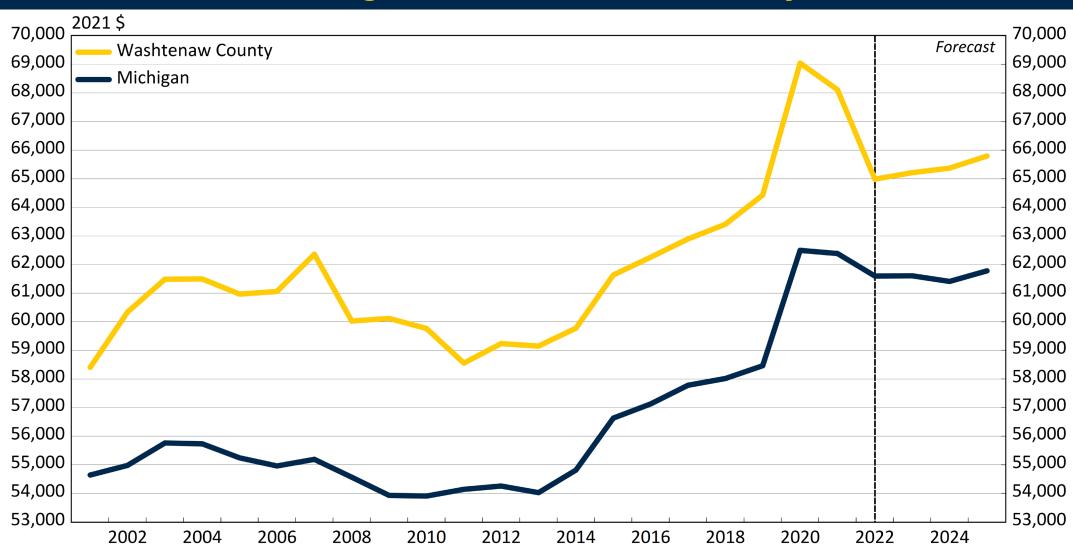

| 6.1%     | 8.2%   |



### **Washtenaw County Economic Outlook**

# Quarterly Payroll Employment Indices, Michigan and Washtenaw County



### Job Indices in Washtenaw County by Industry Group



## **Quarterly Unemployment Rate, Michigan and Washtenaw County**



### **Annual Inflation Rate, Detroit CPI**



### Average Annual Real Wage, Michigan and Washtenaw County







## Average Annual Real Wage in Washtenaw County by Industry Group





## **Industry Detail**

### **Payroll Jobs in Washtenaw County**

|                            |         | Forecast Employment |         |         |         | Average<br>_ Annual Wage |
|----------------------------|---------|---------------------|---------|---------|---------|--------------------------|
|                            | 2021    | 2022                | 2023    | 2024    | 2025    | 2021 \$                  |
| Total Jobs                 | 206,680 | 213,051             | 216,795 | 220,410 | 224,501 | 68,116                   |
| (Annual percentage change) | (2.3)   | (3.1)               | (1.8)   | (1.7)   | (1.9)   |                          |
| Total Government           | 78,539  | 81,258