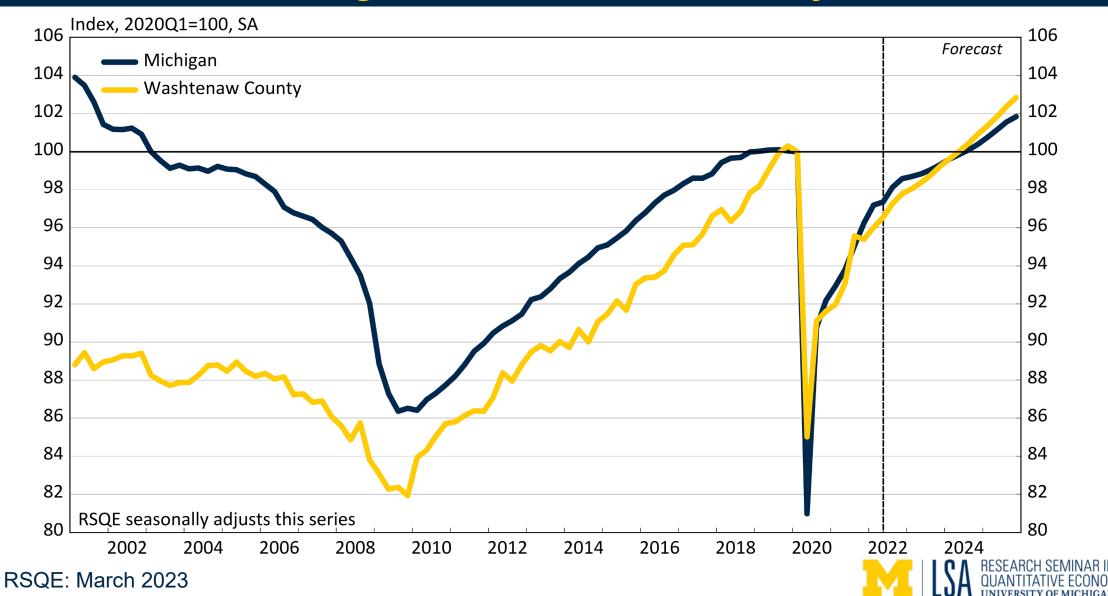

| 6.1%     | 8.2%   |



### **Washtenaw County Economic Outlook**

# Quarterly Payroll Employment Indices, Michigan and Washtenaw County



### Job Indices in Washtenaw County by Industry Group



## **Quarterly Unemployment Rate, Michigan and Washtenaw County**



### **Annual Inflation Rate, Detroit CPI**



### Average Annual Real Wage, Michigan and Washtenaw County







## Average Annual Real Wage in Washtenaw County by Industry Group





## **Industry Detail**

### **Payroll Jobs in Washtenaw County**

|                            |         | Forecast Employment |         |         |         | Average<br>_ Annual Wage |
|----------------------------|---------|---------------------|---------|---------|---------|--------------------------|
|                            | 2021    | 2022                | 2023    | 2024    | 2025    | 2021 \$                  |
| Total Jobs                 | 206,680 | 213,051             |