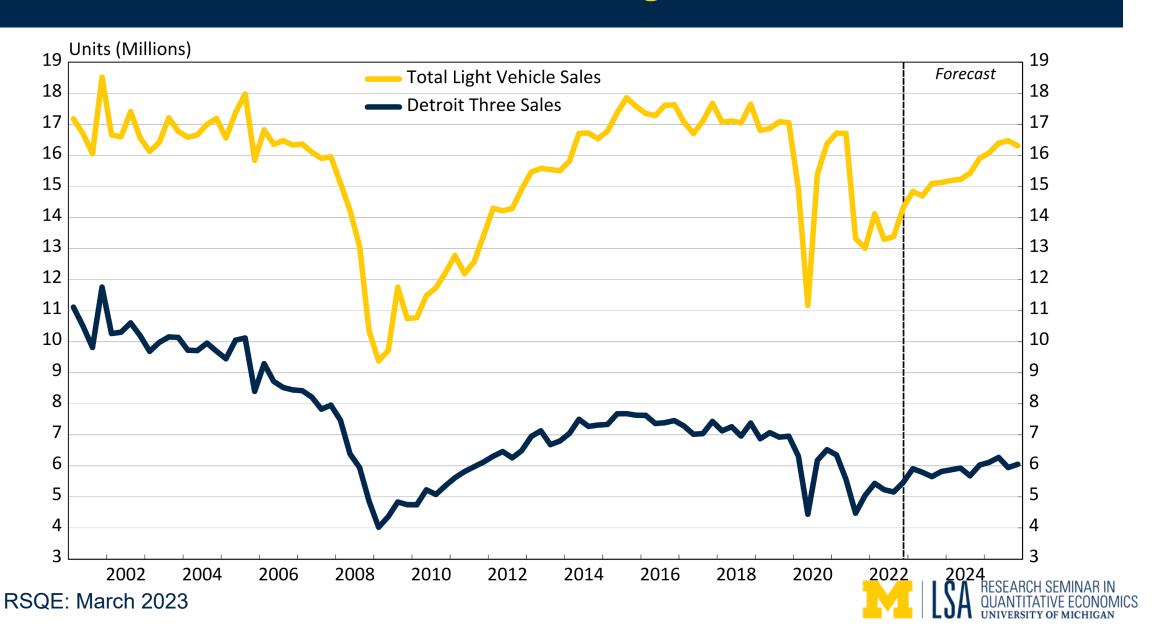

nership Status |                            |                             |                            |                     |
| Owner-Occupied                           | 12%                        | 55%                         | 34%                        | 63%                 |
| Rented                                   | 48%                        | 43%                         | 10%                        | 37%                 |

Note: some totals do not sum to 100 percent because of rounding.



### **Current State of Washtenaw's Economy**

#### **Monthly Employment in Washtenaw County**



### Monthly Unemployment Rate, Michigan and Washtenaw County



## **U.S. Economic Outlook**

#### **Real U.S. Gross Domestic Product**





### **Total U.S. & Detroit Three Light Vehicle Sales**



### **Forecast Review**

### **Review of Last Year's Forecast**

| Market Ma |          |        |
|--------------------------------------------------------------------------------------------------------------------------------------------------------------------------------------------------------------------------------------------------------------------------------------------------------------------------------------------------------------------------------------------------------------------------------------------------------------------------------------------------------------------------------------------------------------------------------------------------------------------------------------------------------------------------------------------------------------------------