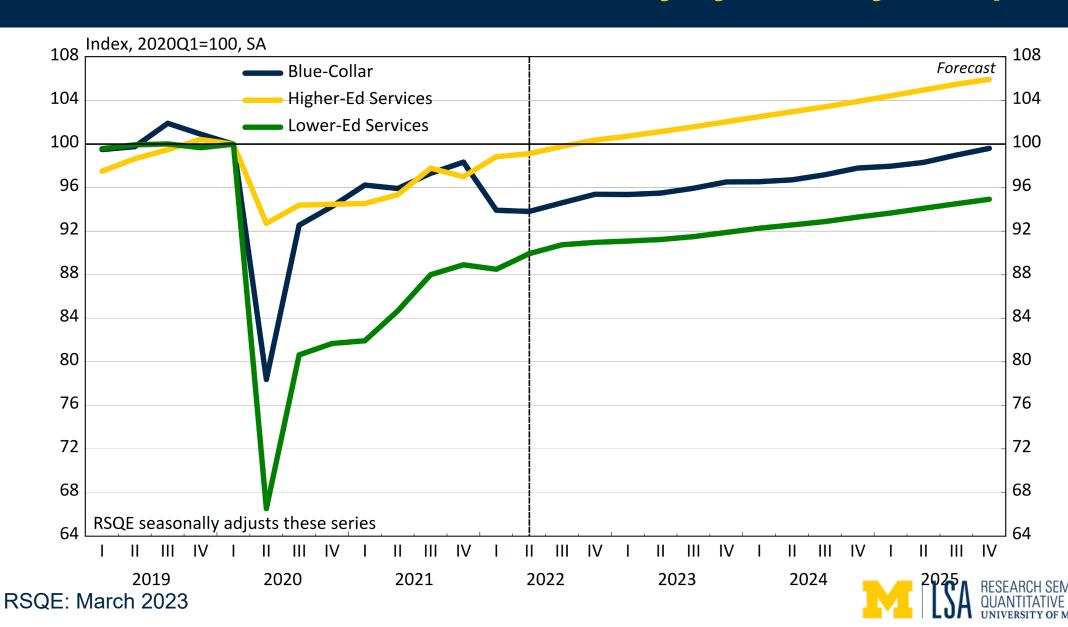

| 6.1%     | 8.2%   |



### **Washtenaw County Economic Outlook**

# Quarterly Payroll Employment Indices, Michigan and Washtenaw County



### Job Indices in Washtenaw County by Industry Group



## **Quarterly Unemployment Rate, Michigan and Washtenaw County**



### **Annual Inflation Rate, Detroit CPI**



### Average Annual Real Wage, Michigan and Washtenaw County







## Average Annual Real Wage in Washtenaw County by Industry Group





## **Industry Detail**

### **Payroll Jobs in Washtenaw County**

|                            |         | Forecast Employment |         |         |         | Average<br>_ Annual Wage |
|----------------------------|---------|---------------------|---------|---------|---------|--------------------------|
|                            | 2021    | 2022                | 2023    | 2024    | 2025    | 2021 \$                  |
| Total Jobs                 | 206,680 | 213,051             | 216,795 | 220,410 | 224,501 | 68,116                   |