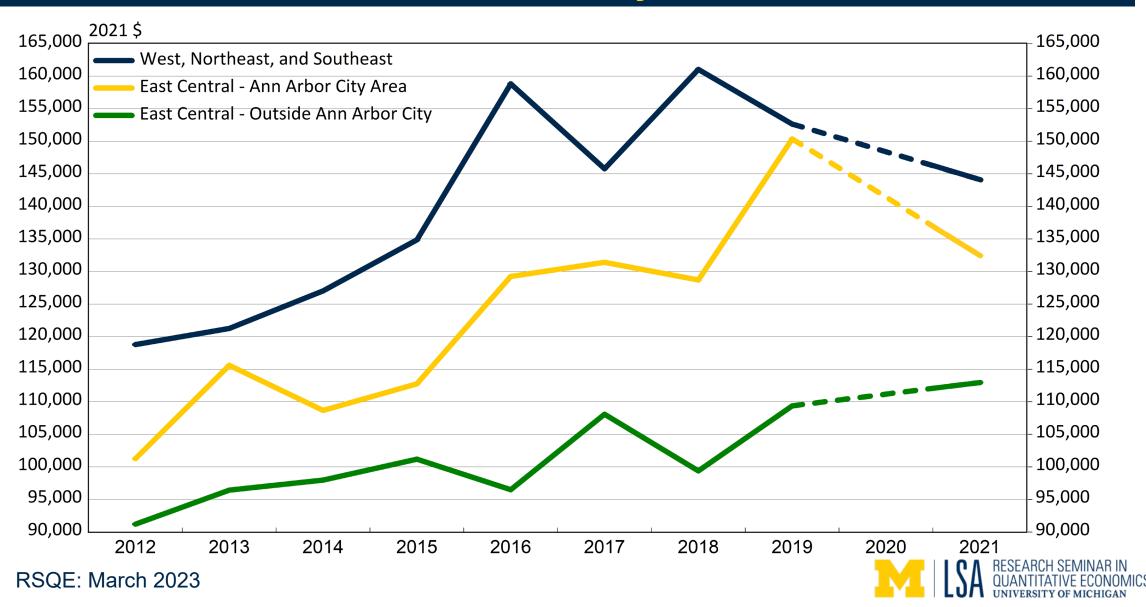

### The Economic Outlook for Washtenaw County, 2023–2025



Washtenaw Economic Club 2023 Event Series March 14, 2023

Jacob Burton
Gabriel Ehrlich
Donald Grimes
Owen Kay
Michael McWilliams

### **Research Seminar in Quantitative Economics**











### **Today's Forecast Report**

Today's report and slides are available on RSQE's website:

https://lsa.umich.edu/econ/rsqe.html

Or you can search "RSQE" and we should be the first result



## **Shared Prosperity in Washtenaw County**

## Average Three-Person Equivalent Household Income, Michigan and Washtenaw County



### **Washtenaw County PUMA Regions**





## Average Three-Person Equivalent Household Income, Washtenaw County PUMAs



# Population Distributions by Income Group in Washtenaw County, 2021

|                                          | Lower-Income<br>Population | Middle-Income<br>Population | Upper-Income<br>Population | Population<br>Share |
|------------------------------------------|----------------------------|-----------------------------|----------------------------|---------------------|
| Washtenaw County                         | 23%                        | 48%                         | 30%                        |                     |
| Michigan                                 | 30%                        | 53%                         | 17%                        |                     |
| Washtenaw County - Race/Ethnicity        |                            |                             |