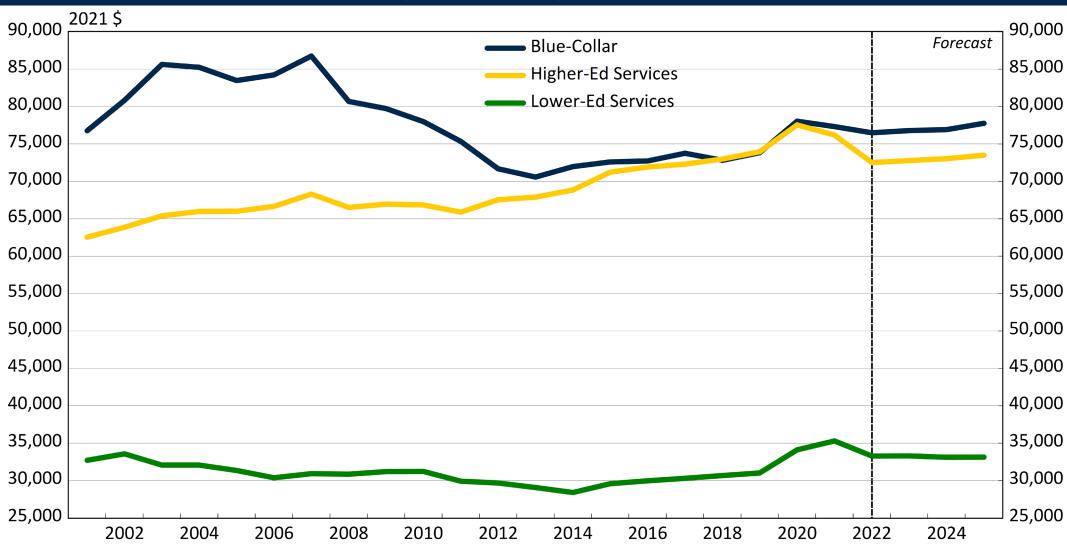

| 6.1%     | 8.2%   |



### **Washtenaw County Economic Outlook**

# Quarterly Payroll Employment Indices, Michigan and Washtenaw County



### Job Indices in Washtenaw County by Industry Group



## **Quarterly Unemployment Rate, Michigan and Washtenaw County**



### **Annual Inflation Rate, Detroit CPI**



### Average Annual Real Wage, Michigan and Washtenaw County







## Average Annual Real Wage in Washtenaw County by Industry Group





## **Industry Detail**

### **Payroll Jobs in Washtenaw County**

|                            |         | Forecast Employment |         |         |         | Average<br>_ Annual Wage |
|----------------------------|---------|---------------------|---------|---------|---------|--------------------------|
|                            | 2021    | 2022                | 2023    | 2024    | 2025    | 2021 \$                  |
| Total Jobs                 | 206,680 | 213,051             | 216,795 | 220,410 | 224,501 | 68,116                   |
| (Annual percentage change) | (2.3)   | (3.1)               | (1.8)   | (1.7)   | (1.9)   |                          |
| Total Government           | 78,539  | 81,258              | 82,640  | 84,121  | 85,737  | 69,921                   |
| Total Pr