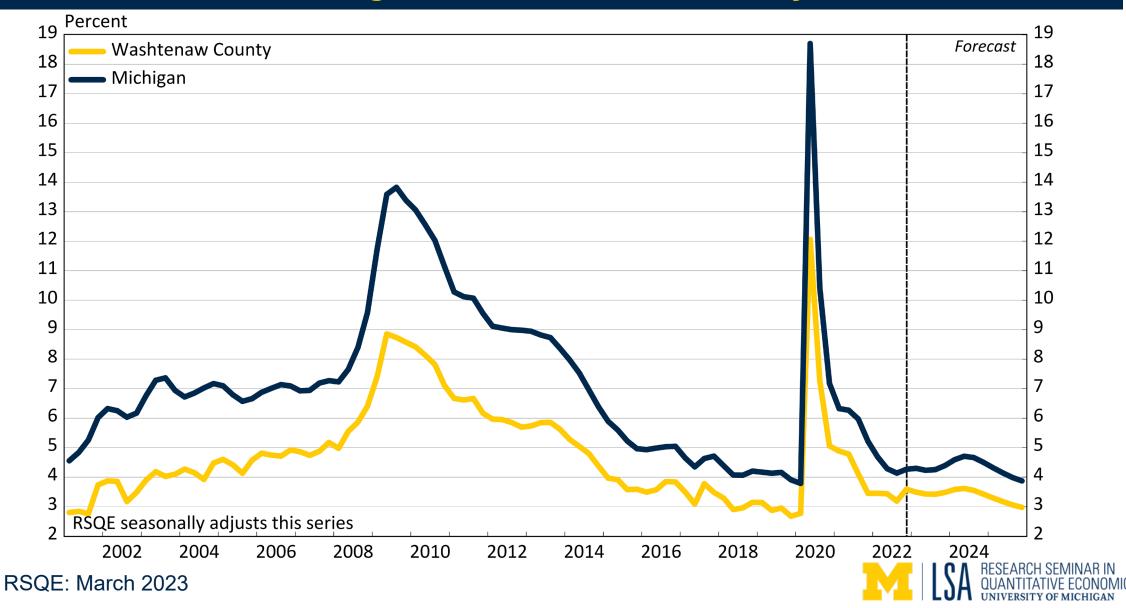

| 6.1%     | 8.2%   |



### **Washtenaw County Economic Outlook**

# Quarterly Payroll Employment Indices, Michigan and Washtenaw County



### Job Indices in Washtenaw County by Industry Group



## **Quarterly Unemployment Rate, Michigan and Washtenaw County**



### **Annual Inflation Rate, Detroit CPI**



### Average Annual Real Wage, Michigan and Washtenaw County







## Average Annual Real Wage in Washtenaw County by Industry Group





## **Industry Detail**

### **Payroll Jobs in Washtenaw County**

|                            |         | Forecast Employment |         |         |         | Average<br>_ Annual Wage |
|----------------------------|---------|---------------------|---------|---------|---------|--------------------------|
|                            | 2021    | 2022                | 2023    | 2024    | 2025    | 2021 \$                  |
| Total Jobs                 | 206,680 | 213,051             | 216,795 | 220,410 | 224,501 | 68,116                   |
| (Annual percentage change) | (2.3)   | (3.1)               | (1.8)