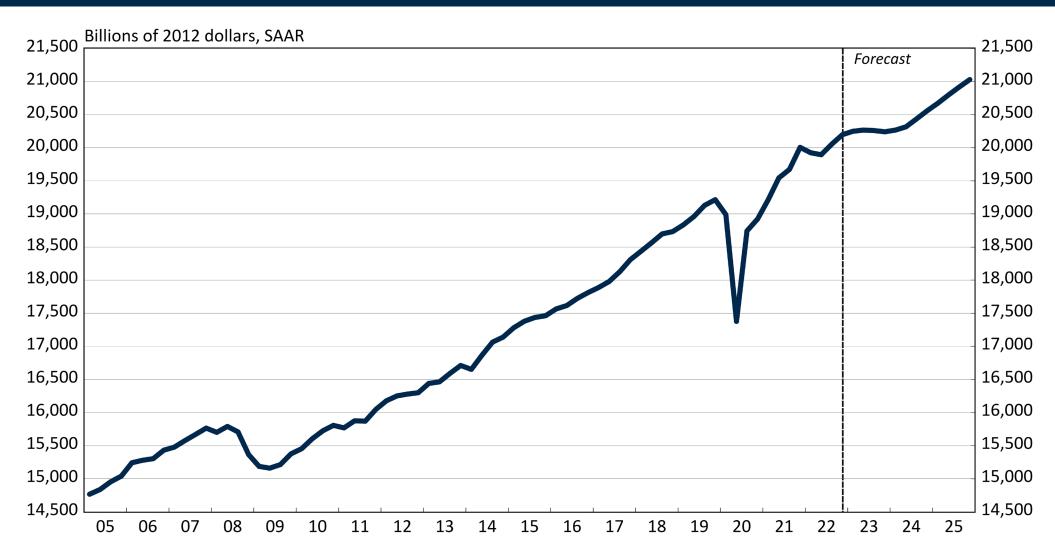

| 7%                  |
| Washtenaw County - Home Ownership Status |                            |                             |                            |                     |
| Owner-Occupied                           | 12%                        | 55%                         | 34%                        | 63%                 |
| Rented                                   | 48%                        | 43%                         | 10%                        | 37%                 |

Note: some totals do not sum to 100 percent because of rounding.



### **Current State of Washtenaw's Economy**

#### **Monthly Employment in Washtenaw County**



### Monthly Unemployment Rate, Michigan and Washtenaw County



## **U.S. Economic Outlook**

#### **Real U.S. Gross Domestic Product**





### **Total U.S. & Detroit Three Light Vehicle Sales**



### **Forecast Review**

### **Review of Last Year's Forecast**

| Market Ma |          |        |
|--------------------------------------------------------------------------------------------------------------------------------------------------------------------------------------------------------------------------------------------------------------------------------------------------------------------------------------------------------------------------------------------------------------------------------------------------------------------------------------------------------------------------------------------------------------------------------------------------------------------------------------------------------------