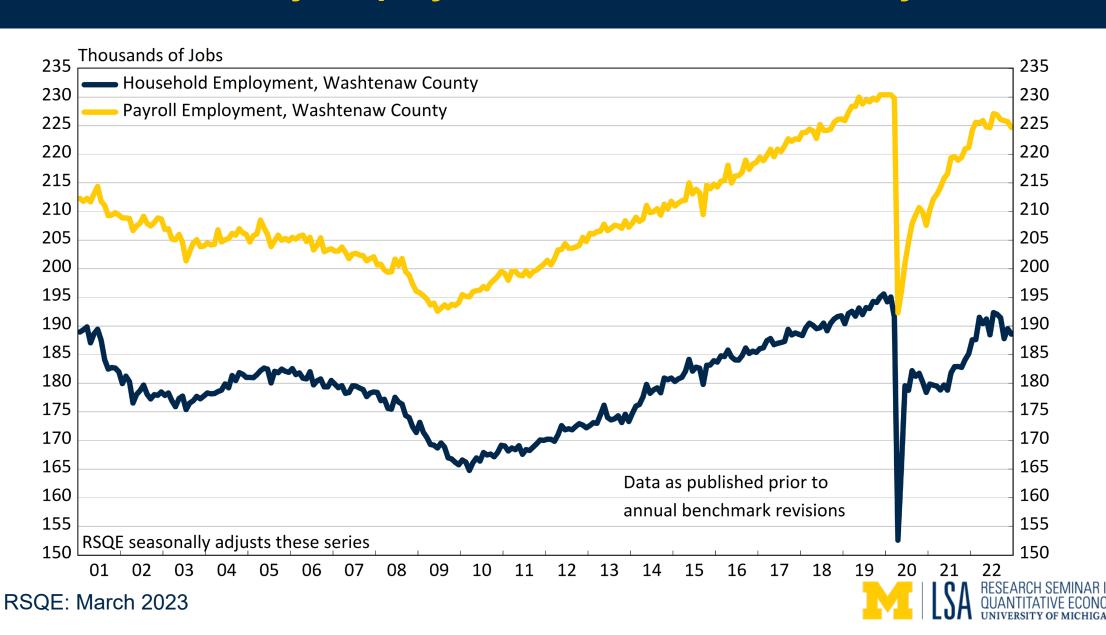

|
| Non-Hispanic Other Races                 | 26%                        | 45%                         | 30%                        | 7%                  |
| Washtenaw County - Home Ownership Status |                            |                             |                            |                     |
| Owner-Occupied                           | 12%                        | 55%                         | 34%                        | 63%                 |
| Rented                                   | 48%                        | 43%                         | 10%                        | 37%                 |

Note: some totals do not sum to 100 percent because of rounding.



### **Current State of Washtenaw's Economy**

#### **Monthly Employment in Washtenaw County**



### Monthly Unemployment Rate, Michigan and Washtenaw County



## **U.S. Economic Outlook**

#### **Real U.S. Gross Domestic Product**





### **Total U.S. & Detroit Three Light Vehicle Sales**



### **Forecast Review**

### **Review of Last Year's Forecast**

| Market Ma |          |        |
|-------------------------------------------------------------------------------------------------------------------------------------------------------------------------------------------------------------------------------------------------------------------------------------------------------------------------------------------------------------------------------------------------------------------------------------------------------------------------------------------------------------------