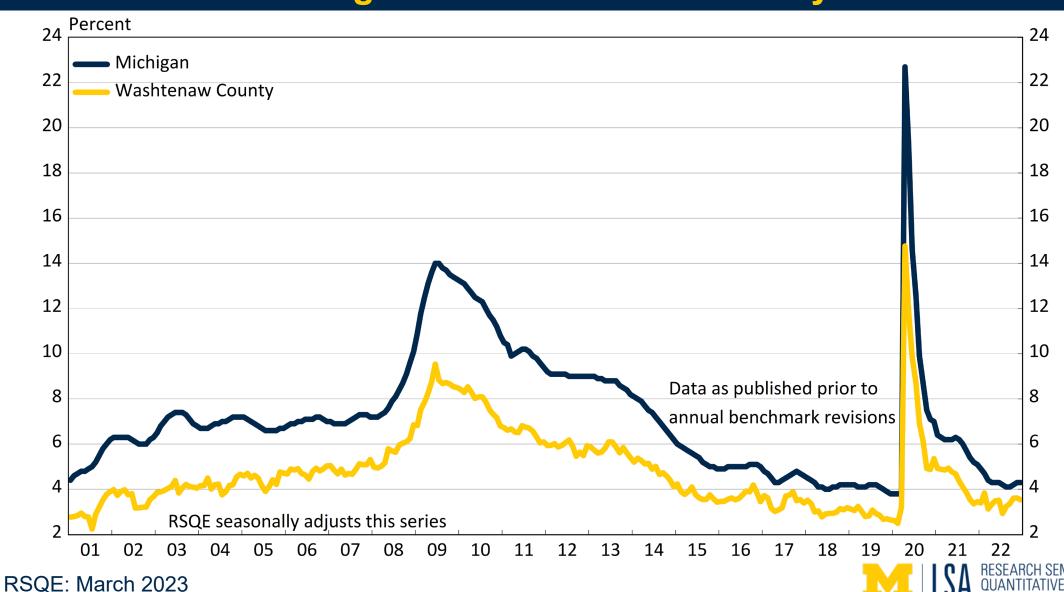

| 45%                         | 30%                        | 7%                  |
| Washtenaw County - Home Ownership Status |                            |                             |                            |                     |
| Owner-Occupied                           | 12%                        | 55%                         | 34%                        | 63%                 |
| Rented                                   | 48%                        | 43%                         | 10%                        | 37%                 |

Note: some totals do not sum to 100 percent because of rounding.



### **Current State of Washtenaw's Economy**

#### **Monthly Employment in Washtenaw County**



### Monthly Unemployment Rate, Michigan and Washtenaw County



## **U.S. Economic Outlook**

#### **Real U.S. Gross Domestic Product**





### **Total U.S. & Detroit Three Light Vehicle Sales**



### **Forecast Review**

### **Review of Last Year's Forecast**

| Market Ma |          |        |
|-----------------------------------------------------------------------------------------------------------------------------------------------------------------------------------------------------------------------------------------------------------------------------------------------------------------------------------------------------------------------------------------------------------------------------------------------------------------------------------------------------------------------------------------------------------------------------------