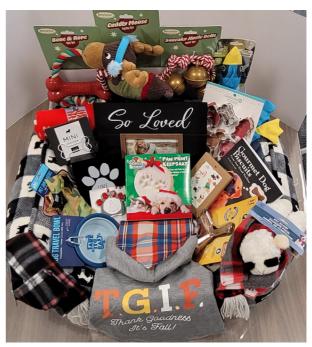

Faux Fur Blanket Candle Popcorn & Candy 2 bottles of Wine Food and Laughs *\$25 Gift Card* Fandango *\$25 Gift Card* 