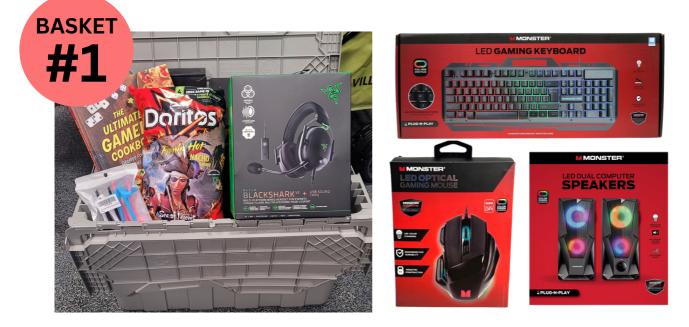

#### **PC GAMER LOOT CRATE**

Razer Gaming Headset | Gamenote Headphone Stand | Mini fridge (6 can capacity) | The Ultimate Gamers Cookbook | \$30 Steam gift card | Finger chopsticks | Various gaming snacks/drinks Can of air (cleaner) | Storage tote | Monster 6.5' LED Light Strip Monster LED Light Bar | Monster LED PC Gaming Soundbar Monster USB-A Powered Gaming Speakers | Monster Gaming Keyboard | Monster Gaming Mouse