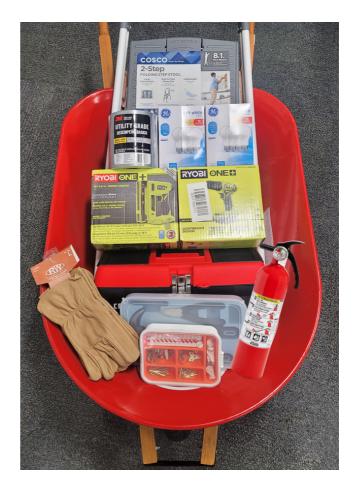

WHEEL BARROW | RYOBI DRILL SET AND STAPLE GUN TOOL BOX AND TOOL SET WORK GLOVES | LIGHTBULBS WALL HANGING KIT STEP LADDER | POWERSTRIP DUCT TAPE FIRE EXTINGUISHER