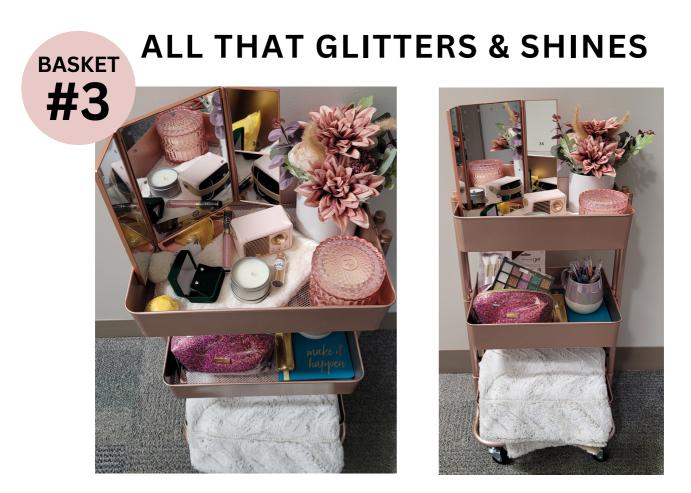

### AS SEEN ON TV

LG 50" SMART TV W/ 2 YEAR COVERAGE

Rose gold 3-tiered cart filled with a 3x light up makeup mirror, faux fur blanket, mini bluetooth speaker, candles, makeup bag & brushes, manicure kit, journal, pens & more!