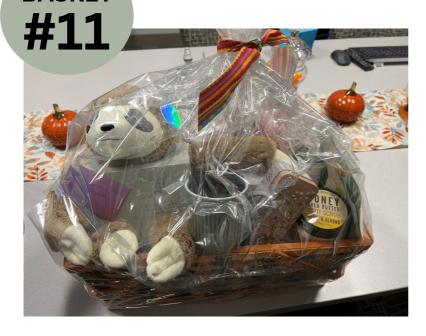

#### **RELAX A LITTLE**

BASKET

Items that remind you to slow down once in a while and take care of yourself.

Honey Shea Butter Body Scrub, Almond Oil, Gel Eye Mask, Snuggle Buddy, Tea Cup & Tea, Shea Butter Hand Cream, Essential Oils and Diffuser