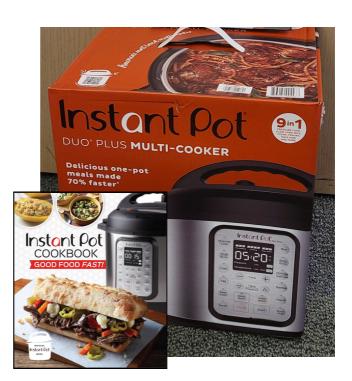

## FAST & FUN COOKING

Instant Pot Duo Plus 6-qt. 9-in-1 Multi-Use Pressure Cooker Instant Pot®

> Cookbook: Good Food Fast!