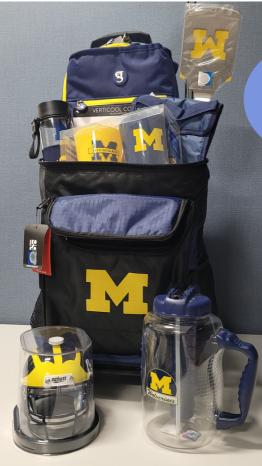

NFL Lions Golf Balls & Golf Tees 2 large bags of Tostitos Chips Lions Ornament

GO BLUE! BASKET

Wheeled Cooler 2 Tumblers Lunch Bag Water Bottle Drink Jug Grill Spatula Mini Helmet Verticool Cooler (holds 9 cans or 2 bottles of wine)