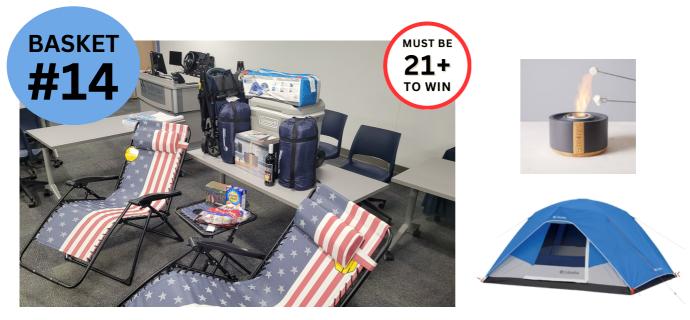

#### AN EVENING UNDER THE STARS

Includes: Columbia 4 Person Dome Tent | 2 Anti-Gravity Chairs Coleman 65 qt. Wheeled Cooler | 2-Wakeman Sleeping Bags (3 season) Coleman 20 inch Metal Skewer Toaster Forks (4 pack) with S'mores Fixings TerraFlame S'mores Roaster with Bamboo Tray | S'Mores Sweet Red Wine 360 LED Lantern Flashlight | Seina Folding Utility Wagon