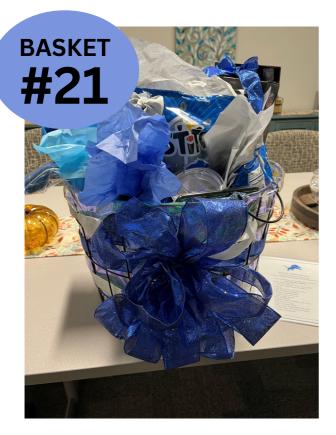

Faux Fur Blanket Candle Popcorn & Candy 2 bottles of Wine Food and Laughs *\$25 Gift Card* Fandango *\$25 Gift Card* 