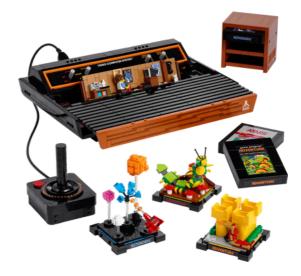

Drink Bombs Rosemary Marcona Almonds **Pistachios** Jelly Belly Autumn Mix Crosse & Blackwell Ham Glaze Honeycup Sharp Mustard Walden Farms Strawberry Fruit Spread

BASKET

#13

#### AN EVENING UNDER THE STARS



Includes: Columbia 4 Person Dome Tent | 2 Anti-Gravity Chairs Coleman 65 qt. Wheeled Cooler | 2-Wakeman Sleeping Bags (3 season) Coleman 20 inch Metal Skewer Toaster Forks (4 pack) with S'mores Fixings TerraFlame S'mores Roaster with Bamboo Tray | S'Mores Sweet Red Wine 360 LED Lantern Flashlight | Seina Folding Utility Wagon



## FAST & FUN COOKING

Instant Pot Duo Plus 6-qt. 9-in-1 Multi-Use Pressure Cooker Instant Pot®

> Cookbook: Good Food Fast!





#### **FAST & FURIOUS**

MERCEDES BENZ BATTERY OPERATED RIDE-ON FOR KIDS





### ATARI 2600 VIDEO COMPUTER SYSTEM LEGO SET





# NINTENDO ENTERTAINMENT SYSTEM LEGO SET



#### LET IT SNOW, LET IT SNOW, LET IT SNOW

or

#### IT'S BEGINNING TO LOOK A LOT LIKE CHRISTMAS



Pre-lit artificial Christmas trees and all the trimmings and a VILLEY Collapsible Folding Wagon with Big Wheels

#### **GAME DAY-CELEBRATE THE LIONS**

BASKET

#22



Lions Jersey #97 XL 3 Piece Grill Set Set of 2 mini Lions Tumblers XL Men's Crew Neck Jersey Fleece Throw Blanket Winter Stocking Hat Scarf & knit glove set Lions Jenga Game Mini Football 2 Lions Ultra Tumblers 36 oz. each Lions License Plate

NFL Lions Golf Balls & Golf Tees 2 large bags of Tostitos Chips Lions Ornament



GO BLUE! BASKET

Wheeled Cooler 2 Tumblers Lunch Bag Water Bottle Drink Jug Grill Spatula Mini Helmet Verticool Cooler (holds 9 cans or 2 bottles of wine)

# <