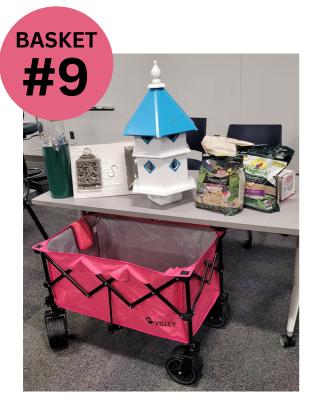

#### FOR THE BIRDS

De Soto Post Birdhouse White PVC Birdhouse Post Squirrel Proof Classic Bird Feeder with Pole and Squirrel Baffle Metal Hanging Suet Bird Feeder Misc. Seed & Suet Cakes VILLEY Collapsible Folding Wagon