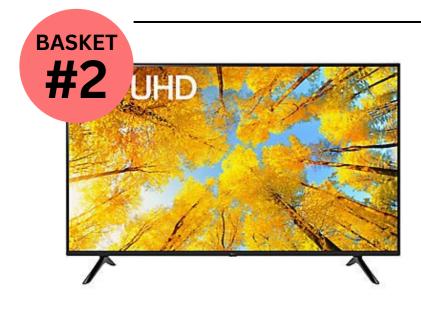

### AS SEEN ON TV

LG 50" SMART TV W/ 2 YEAR COVERAGE

Rose gold 3-tiered cart filled with a 3x light up makeup mirror, faux fur blanket, mini bluetooth speaker, candles, makeup bag & brushes, manicure kit, journal, pens & more!