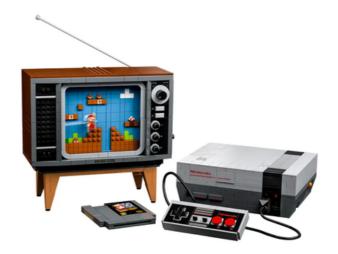

hios** Jelly Belly Autumn Mix Crosse & Blackwell Ham Glaze Honeycup Sharp Mustard Walden Farms Strawberry Fruit Spread

BASKET

#13

#### AN EVENING UNDER THE STARS



Includes: Columbia 4 Person Dome Tent | 2 Anti-Gravity Chairs Coleman 65 qt. Wheeled Cooler | 2-Wakeman Sleeping Bags (3 season) Coleman 20 inch Metal Skewer Toaster Forks (4 pack) with S'mores Fixings TerraFlame S'mores Roaster with Bamboo Tray | S'Mores Sweet Red Wine 360 LED Lantern Flashlight | Seina Folding Utility Wagon



## FAST & FUN COOKING

Instant Pot Duo Plus 6-qt. 9-in-1 Multi-Use Pressure Cooker Instant Pot®

> Cookbook: Good Food Fast!





#### **FAST & FURIOUS**

MERCEDES BENZ BATTERY OPERATED RIDE-ON FOR KIDS





### ATARI 2600 VIDEO COMPUTER SYSTEM LEGO SET





# NINTENDO ENTERTAINMENT SYSTEM LEGO SET



#### LET IT SNOW, LET IT SNOW, LET IT SNOW

or

#### IT'S BEGINNING TO LOOK A LOT LIKE CHRISTMAS



Pre-lit artificial Christmas trees and all the trimmings and a VILLEY Collapsible Folding Wagon with Big Wheels

#### **GAME DAY-CELEBRATE THE LIONS**

BASKET

#22



Lions Jersey #97 XL 3 Piece Grill Set Set of 2 mini Lions Tumblers XL Men's Crew Neck Jersey Fleece Throw Blanket Winter Stocking Hat Scarf & knit glove set Lions Jenga Game Mini Football 2 Lions Ultra Tumblers 36 oz. each Lions License Plate

NFL Lions Golf Balls & Golf Tees 2 large bags of Tostitos Chips Lions Ornament



GO BLUE! BASKET

Wheeled Cooler 2 Tumblers Lunch Bag Water Bottle Drink Jug Grill Spatula Mini Helmet Verticool Cooler (holds 9 cans or 2 bottles of wine)

# <section-header><complex-block>

Fitbit Versa 4