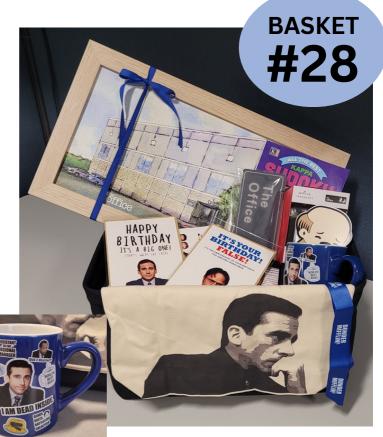

### JUSTICE FOR SPRINKLES

The Office themed gift basket including: framed art (18 in.), tote bag, greeting cards, Dunder Mifflin lanyard & ID holder, magnets, coasters, an ornament, sudoku book, notepad and a mug!

> BEST BOSS