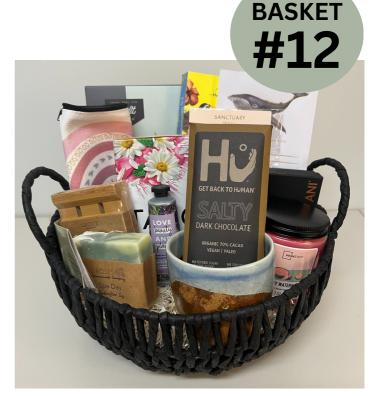

#### **SELF-CARE**

Small Canvas Bag, Winter Flower Embroidery Kit, Sanctuary Project Rose Serenity Necklace, Alex and Ani Crystal Clear Swarovski Crystal Bracelet, Bamboo Soap Saver, Handcrafted Soap, Juicy Watermelon Candle, Argan Oil and Lavender Hand Lotion, Notepad, "The Unhoneymooners" Book by Christina Lauren, Glaze Ceramic Mug, Tazo Calm Chamomile Tea, Hu Salty Dark Chocolate